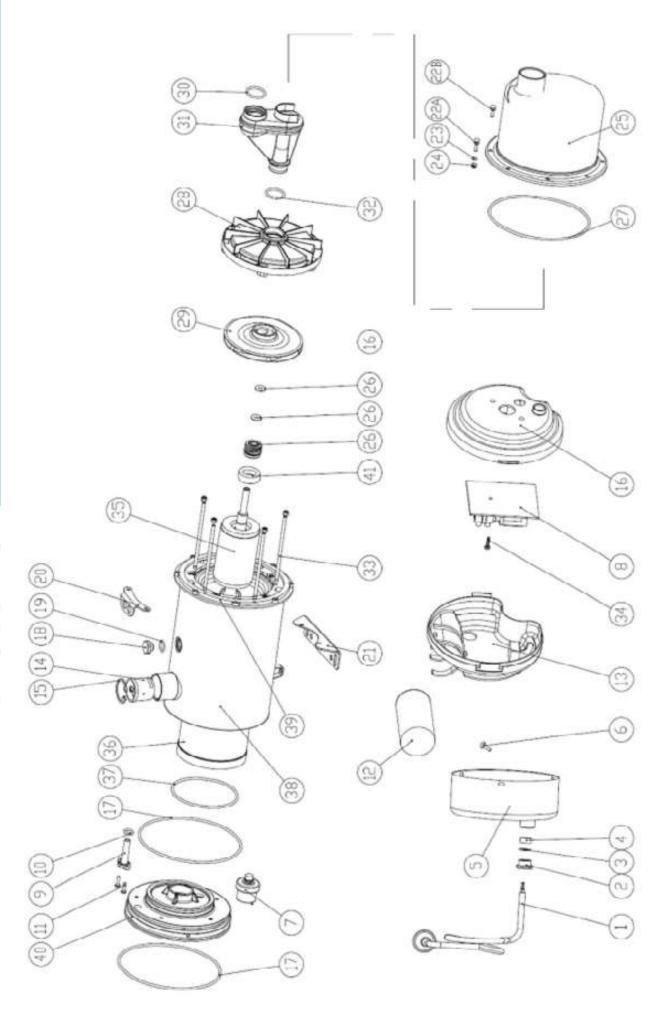

## Parts list

For the following pumps:

XAJE80PRO

XAJE100PRO

XAJE120PRO

XJE80PRO

XJE100PRO

XJE120PRO

XJE120T

To purchase any spare parts please find the reference code within this document then call our technical service desk on **01239 623506** during normal working hours.

| PRO Series |                                                 |                     |                        |           |  |
|------------|-------------------------------------------------|---------------------|------------------------|-----------|--|
| REF.       | DESCRIPTION                                     | XJE 80              | XJE 100                | XJE 120   |  |
| KLF.       |                                                 | Code                |                        |           |  |
| 1          | Electric Cable                                  | 01CEP008C           |                        |           |  |
| 2          | Cable Gland                                     | 02OTP117G           |                        |           |  |
| 3          | Washer                                          | 01VTP010C           |                        |           |  |
| 4          | Cable Seal                                      | 02PLP189G           |                        |           |  |
| 5          | Inox Back Cover                                 | 02IXA052L           |                        |           |  |
| 6          | Rear cap screw - Type A                         | 01VTP008C           |                        |           |  |
| 7          | Pressure Switch (O-ring included)               | 01PRP622C           |                        |           |  |
| 8          | Electronic Card (Pressure gauge cable included) | 04SPP956G           |                        |           |  |
| 9          | Flow sensor (cable and connector included)      | 02PLA023L           |                        |           |  |
| 10         | Flow sensor O-ring                              | 01OGP011C           |                        |           |  |
| 11         | Flow sensor Screw                               |                     | 99VTP140C              |           |  |
| 12         | Capacitor                                       | 01COP016C           | 01COP016C              | 01COP018C |  |
| 13         | Electronic upper cap                            |                     | 02PLP202G              | i         |  |
| 14         | Flow Indicator Impeller                         | 02PLP206G           |                        |           |  |
| 15         | Seger                                           | 01VTP006C           |                        |           |  |
| 16         | Electronic lower shelter                        | 02PLP201G           |                        |           |  |
| 17         | Flange-external sleeve o-ring                   | 010GP008C           |                        |           |  |
| 18         | Chromium-plated brass Plug                      | 02IXP121G           |                        |           |  |
| 19         | Gasket Plug                                     | 010GP011C           |                        |           |  |
| 20         | 2 holes Inox Handle                             | 02IXP123G           |                        |           |  |
| 21         | Front foot with holes                           | 02IXP017G           |                        |           |  |
| 22A        | Inox body-flange screw (handle side)            | 01VTP002C           |                        |           |  |
| 22B        | Inox body-flange screw (free side)              | 01VTP001C           |                        |           |  |
| 23         | Body washer                                     | 02IXP512C           |                        |           |  |
| 24         | Nut M5                                          | 01VTP004C           |                        |           |  |
| 25         | Inox pump Body                                  | 02IXA003L           |                        |           |  |
| 26         | Mechanical Seal                                 | 01TMP001C           |                        |           |  |
|            | Washer 1 mm                                     | _                   | 01VTP624C              | 7.0       |  |
|            | Washer 4 mm                                     | 01VTP626C           |                        |           |  |
| 27         | Brass flange-body o-ring                        | 010GP164C           |                        |           |  |
| 28         | Noryl Diffuser                                  | 02PLA020G           |                        |           |  |
| 29         | Noryl Impeller                                  | 02PLP043G           | 02PLP044G              | 02PLP045G |  |
| 30         | O-ring Venturi-pump body                        | 01OGP010C           |                        |           |  |
| 31         | Noryl Venturi                                   | 02PLP139G           |                        |           |  |
| 32         | Venturi-diffuser o-ring                         | 010GP009C           |                        |           |  |
| 33         | Stud                                            | 01VTP046C           | 01VT                   | P045C     |  |
| 34         | Holding board screw                             | 1                   | 01VTP005C              |           |  |
| 35         | Rotor shaft                                     | 02IXA551L           | 02IXA103L              | 02IXA023L |  |
|            | Bearings                                        |                     | 01CUP6203              | С         |  |
| 36         | Inox 304 Sleeve and stator                      |                     |                        | 2         |  |
| -          | Inox 304 Inner Sleeve                           | 02IXP531G           | 02IX                   | P007G     |  |
| -          | Stator                                          | 03SAA060L           | 03SAA070L              | 03SAA080L |  |
| 37         | Stator sleeve O-ring                            |                     | 01OGP0050              |           |  |
| 38         | Inox 304 External Sleeve                        | 02IXA540L 02IXA057L |                        |           |  |
| 39         | Brass Front flange                              | 020TA015L           |                        |           |  |
| 40         | Brass Rear flange                               |                     | 020TA015L<br>020TA017L |           |  |
| TU         |                                                 |                     |                        |           |  |
| 41         | Compensating ring                               | 01VTP011C           |                        |           |  |
| 41         | Lip seal                                        |                     | 010GP007C              |           |  |
| 42         | Oil                                             |                     | 010GP1250              |           |  |