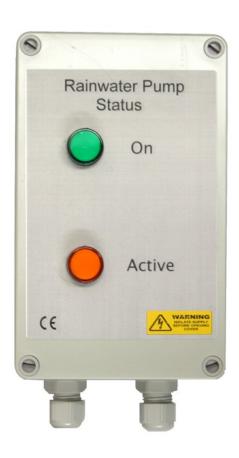

## **SteelPumps Status Display Panel**

The X-DISP Display Panel provides a remote display facility for all automatic SteelPumps models. It indicates the presence of a power supply to the pump and the activation status of the pump (whether the pump is idle or pumping water).

As well as monitoring the activity and status of your SteelPump it can also help determine frequent restarts due pipe leaks or faulty float valves (ballcocks).

The green "On" light indicates a power supply to the pump. This light is constantly energised as long as there is power to the pump system. It indicates that the pump is ready to operate automatically as and when required, and that there has been no disconnection from the supply or trip of any circuit protective device (MCB or RCD).

The amber "Active" light shows that the pump is currently operating and pumping water. Under normal conditions the pump will switch on when there is a demand for water and stay on as long as the outlet or appliance continues to draw water.

The "Active" light therefore indicates the frequency of pump startups, failure to start, or continuous running, alerting the user to problems which may otherwise cause premature pump failure.